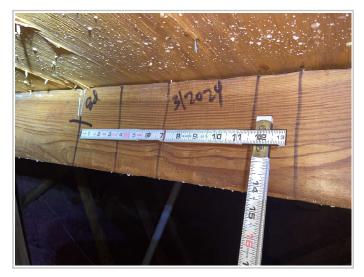

- A. All roof coverings listed above meet the FBC with a FBC or Miami-Dade Product Approval listing current at time of installation OR have a roofing permit application date on or after 3/1/02 OR the roof is original and built in 2004 or later.
  - B. All roof coverings have a Miami-Dade Product Approval listing current at time of installation OR (for the HVHZ only) a roofing permit application after 9/1/1994 and before 3/1/2002 OR the roof is original and built in 1997 or later.
  - C. One or more roof coverings do not meet the requirements of Answer "A" or "B".
- D. No roof coverings meet the requirements of Answer "A" or "B".
- 3. <u>Roof Deck Attachment</u>: What is the <u>weakest</u> form of roof deck attachment?
  - A. Plywood/Oriented strand board (OSB) roof sheathing attached to the roof truss/rafter (spaced a maximum of 24" inches o.c.) by staples or 6d nails spaced at 6" along the edge and 12" in the field. -OR- Batten decking supporting wood shakes or wood shingles. -OR- Any system of screws, nails, adhesives, other deck fastening system or truss/rafter spacing that has an equivalent mean uplift less than that required for Options B or C below.
  - B. Plywood/OSB roof sheathing with a minimum thickness of 7/16" inch attached to the roof truss/rafter (spaced a maximum of 24" inches o.c.) by 8d common nails spaced a maximum of 12" inches in the field.-OR- Any system of screws, nails, adhesives, other deck fastening system or truss/rafter spacing that is shown to have an equivalent or greater resistance 8d nails spaced a maximum of 12 inches in the field or has a mean uplift resistance of at least 103 psf.
  - C. Plywood/OSB roof sheathing with a minimum thickness of 7/16" inch attached to the roof truss/rafter (spaced a maximum of 24" inches o.c.) by 8d common nails spaced a maximum of 6" inches in the field. -OR- Dimensional lumber/Tongue & Groove decking with a minimum of 2 nails per board (or 1 nail per board if each board is equal to or less than 6 inches in width). -OR- Any system of screws, nails, adhesives, other deck fastening system or truss/rafter spacing that is shown to have an equivalent

Inspectors Initials TN Property Address 340 Woods Landing Trl / 10 - 50 Landings Way

or greater resistance than 8d common nails spaced a maximum of 6 inches in the field or has a mean uplift resistance of at least 182 psf.

|  | D. | Reinforced Concrete Roof Deck. |
|--|----|--------------------------------|
|--|----|--------------------------------|

E. Other:

F. Unknown or unidentified.

G. No attic access.

| 1. | Roof to Wall Attachment: What is the WEAKEST roof to wall connection? (Do not include attachment of hip/valley jacks within |
|----|-----------------------------------------------------------------------------------------------------------------------------|
|    | 5 feet of the inside or outside corner of the roof in determination of WEAKEST type)                                        |