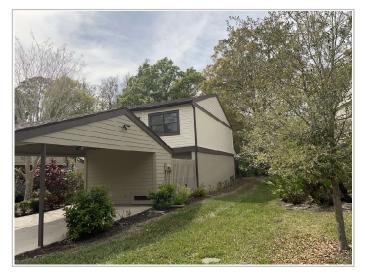

# Wind Mitigation Inspection Report

<u>Property Address:</u> 340 Woods Landing Trail / 10/20/30/40/50 Landings Way Oldsmar, Florida 34677

Prepared For:

East Lake Woodlands Woods Landing

www.nealinspections.com

## **Uniform Mitigation Verification Inspection Form**

Maintain a copy of this form and any documentation provided with the insurance policy

| Inspection Date: 3/07/2024         |                         |                                     |  |  |  |  |  |  |
|------------------------------------|-------------------------|-------------------------------------|--|--|--|--|--|--|
| Owner Information                  |                         |                                     |  |  |  |  |  |  |
| Owner Name: East Lake Woodlands    | Contact Person: Beverly |                                     |  |  |  |  |  |  |
| Address: 340 Woods Landing Trail / | Home Phone:             |                                     |  |  |  |  |  |  |
| City: Oldsmar                      | Zip: 34677              | Work Phone:                         |  |  |  |  |  |  |
| County: Pinellas                   |                         | Cell Phone:                         |  |  |  |  |  |  |
| Insurance Company:                 | <u>.</u>                | Policy #:                           |  |  |  |  |  |  |
| Year of Home: 1984 (40 years)      | # of Stories: Two       | Email: bneubecker@ameritechmail.com |  |  |  |  |  |  |