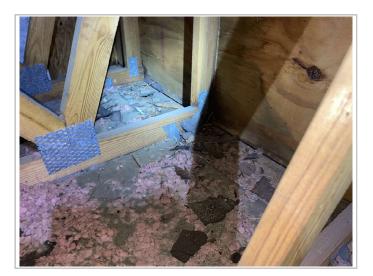

#### 6. <u>Secondary Water Resistance (SWR)</u>: (standard underlayments or hot-mopped felts do not qualify as an SWR)

- A. SWR (also called Sealed Roof Deck) Self-adhering polymer modified-bitumen roofing underlayment applied directly to the sheathing or foam adhesive SWR barrier (not foamed-on insulation) applied as a supplemental means to protect the dwelling from water intrusion in the event of roof covering loss.
  - B. No SWR.
  - C. Unknown or undetermined.