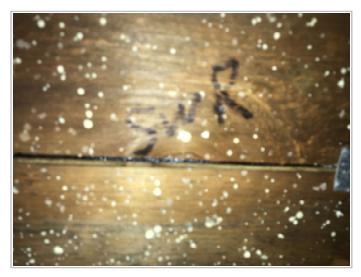

#### 6. <u>Secondary Water Resistance (SWR)</u>: (standard underlayments or hot-mopped felts do not qualify as an SWR)

- A. SWR (also called Sealed Roof Deck) Self-adhering polymer modified-bitumen roofing underlayment applied directly to the sheathing or foam adhesive SWR barrier (not foamed-on insulation) applied as a supplemental means to protect the dwelling from water intrusion in the event of roof covering loss.
  - B. No SWR.
  - C. Unknown or undetermined.