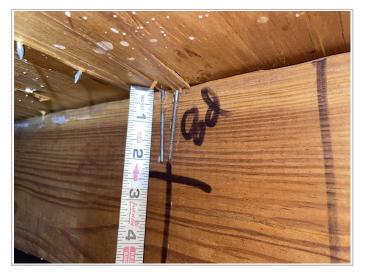

- A. All roof coverings listed above meet the FBC with a FBC or Miami-Dade Product Approval listing current at time of installation OR have a roofing permit application date on or after 3/1/02 OR the roof is original and built in 2004 or later.
  - B. All roof coverings have a Miami-Dade Product Approval listing current at time of installation OR (for the HVHZ only) a roofing permit application after 9/1/1994 and before 3/1/2002 OR the roof is original and built in 1997 or later.
  - C. One or more roof coverings do not meet the requirements of Answer "A" or "B".
- D. No roof coverings meet the requirements of Answer "A" or "B".
- 3. <u>Roof Deck Attachment</u>: What is the <u>weakest</u> form of roof deck attachment?
  - A. Plywood/Oriented strand board (OSB) roof sheathing attached to the roof truss/rafter (spaced a maximum of 24" inches o.c.) by staples or 6d nails spaced at 6" along the edge and 12" in the field. -OR- Batten decking supporting wood shakes or wood shingles. -OR- Any system of screws, nails, adhesives, other deck fastening system or truss/rafter spacing that has an equivalent mean uplift less than that required for Options B or C below.
  - B. Plywood/OSB roof sheathing with a minimum thickness of 7/16" inch attached to the roof truss/rafter (spaced a maximum of 24" inches o.c.) by 8d common nails spaced a maximum of 12" inches in the field.-OR- Any system of screws, nails, adhesives, other deck fastening system or truss/rafter spacing that is shown to have an equivalent or greater resistance 8d nails spaced a maximum of 12 inches in the field or has a mean uplift resistance of at least 103 psf.
  - C. Plywood/OSB roof sheathing with a minimum thickness of 7/16" inch attached to the roof truss/rafter (spaced a maximum of 24" inches o.c.) by 8d common nails spaced a maximum of 6" inches in the field. -OR- Dimensional lumber/Tongue & Groove decking with a minimum of 2 nails per board (or 1 nail per board if each board is equal to or less than 6 inches in width). -OR- Any system of screws, nails, adhesives, other deck fastening system or truss/rafter spacing that is shown to have an equivalent

Inspectors Initials TN Property Address 340 Woods Landing Trl / 10 - 50 Landings Way

or greater resistance than 8d common nails spaced a maximum of 6 inches in the field or has a mean uplift resistance of at least 182 psf.

|  | D. | Reinforced Concrete Roof Deck. |
|--|----|--------------------------------|
|--|----|--------------------------------|

E. Other:

F. Unknown or unidentified.

G. No attic access.

| 1. | Roof to Wall Attachment: What is the WEAKEST roof to wall connection? (Do not include attachment of hip/valley jacks within |
|----|-----------------------------------------------------------------------------------------------------------------------------|
|    | 5 feet of the inside or outside corner of the roof in determination of WEAKEST type)                                        |