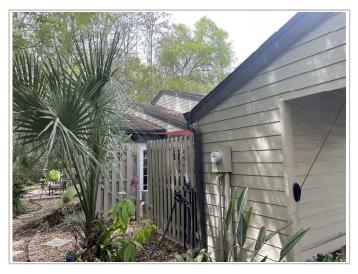

# Wind Mitigation Inspection Report

<u>Property Address:</u> 340 Woods Landing Trail / 10/20/30/40/50 Landings Way Oldsmar, Florida 34677

Prepared For:

East Lake Woodlands Woods Landing

www.nealinspections.com

## **Uniform Mitigation Verification Inspection Form**

Maintain a copy of this form and any documentation provided with the insurance policy

| Inspection Date: 3/07/2024         |                         |                                     |  |  |  |  |  |  |
|------------------------------------|-------------------------|-------------------------------------|--|--|--|--|--|--|
| Owner Information                  |                         |                                     |  |  |  |  |  |  |
| Owner Name: East Lake Woodlands    | Contact Person: Beverly |                                     |  |  |  |  |  |  |
| Address: 340 Woods Landing Trail / | Home Phone:             |                                     |  |  |  |  |  |  |
| City: Oldsmar                      | Zip: 34677              | Work Phone:                         |  |  |  |  |  |  |
| County: Pinellas                   |                         | Cell Phone:                         |  |  |  |  |  |  |
| Insurance Company:                 | <u>.</u>                | Policy #:                           |  |  |  |  |  |  |
| Year of Home: 1984 (40 years)      | # of Stories: Two       | Email: bneubecker@ameritechmail.com |  |  |  |  |  |  |